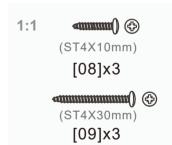

# You will need

To assemble your product (Tools not provided).

[02]x1

[05]x3

[01]x1

[03]x1

[01]x1

[06]x1