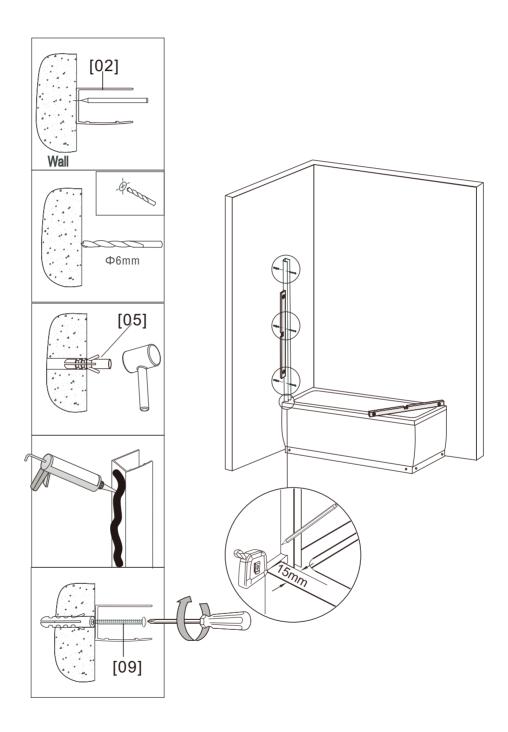

#### Important information

- •Please read these instructions thoroughly and retain for future reference
- •Always check walls prior to drilling for pipes and cables

[02]x1

[03]x1

[04]x3

[05]x3

[06]x1

[07a]x1

[07b]x1

[10]x1