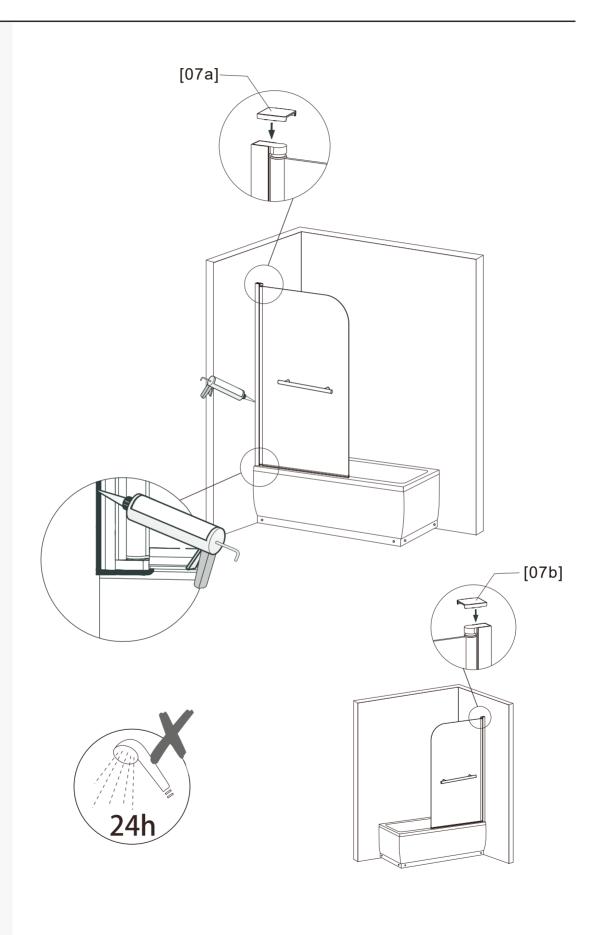

#### Important information

- •Please read these instructions thoroughly and retain for future reference
- •Always check walls prior to drilling for pipes and cables

[02]x1

[03]x1

[04]x3

[05]x3

[06]x1

[07a]x1

[07b]x1

[10]x1