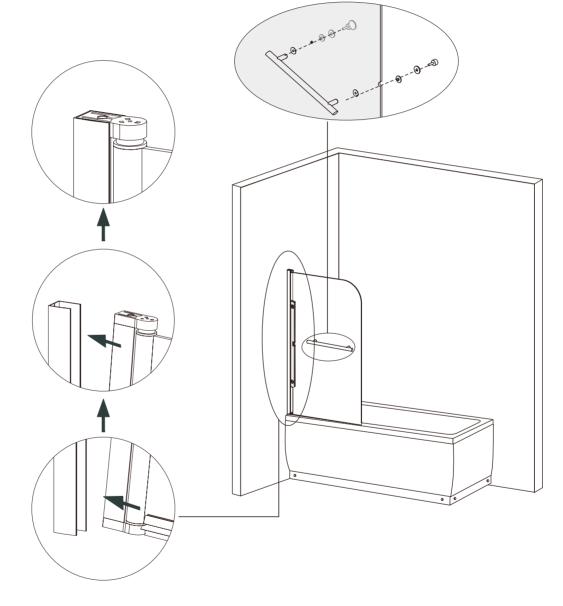

#### Important information

- •Please read these instructions thoroughly and retain for future reference
- •Always check walls prior to drilling for pipes and cables

[02]x1

[03]x1

[04]x3

[05]x3

[06]x1

[07a]x1

[07b]x1

[10]x1

# You will need

To assemble your product (Tools not provided).

[02]x1

[05]x3

[01]x1

[03]x1

[01]x1

[06]x1

[04]x3

[07a]x1

[07b]x1

Regularly check moving parts such as rollers and hinges to ensure they are secure and adjusted correctly. Tighten and adjust where required. Also check all sealed joints to ensure seal has not deteriorated. Re-seal if required.