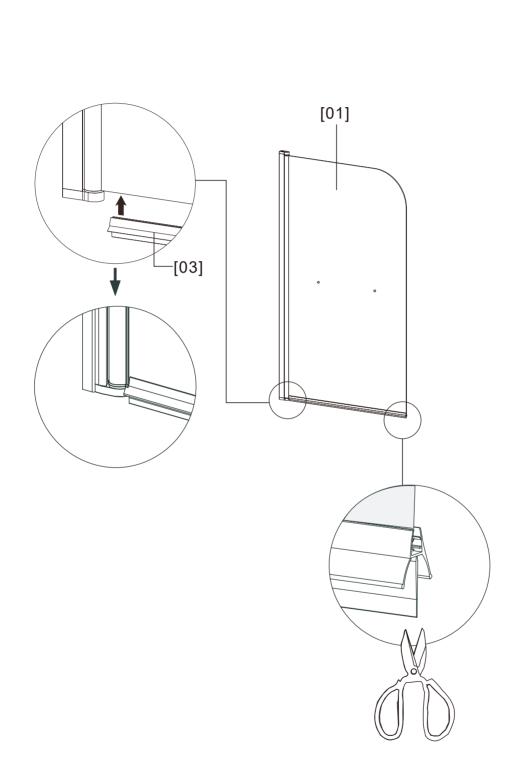

# You will need

To assemble your product (Tools not provided).

[02]x1

[05]x3

[01]x1

[03]x1

[01]x1

[06]x1

[04]x3

[07a]x1

[07b]x1

Regularly check moving parts such as rollers and hinges to ensure they are secure and adjusted correctly. Tighten and adjust where required. Also check all sealed joints to ensure seal has not deteriorated. Re-seal if required.