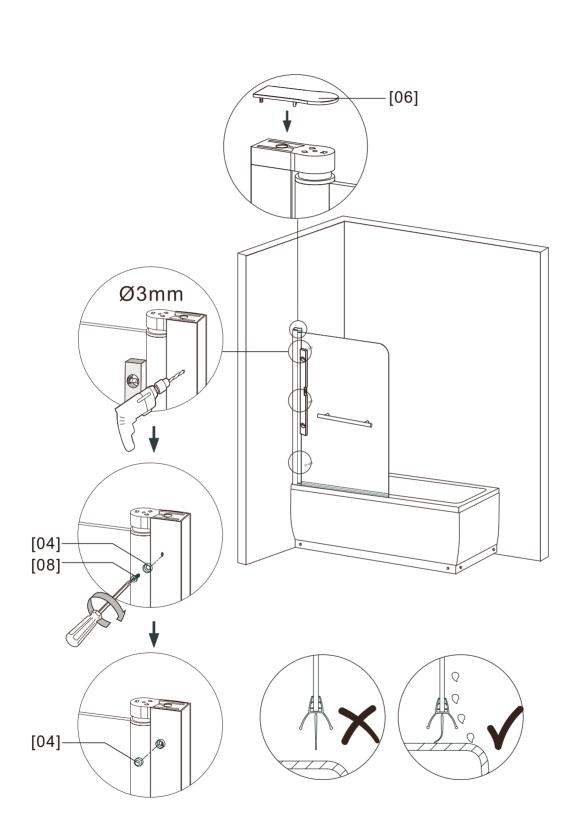

#### Important information

- •Please read these instructions thoroughly and retain for future reference
- •Always check walls prior to drilling for pipes and cables

[02]x1

[03]x1

[04]x3

[05]x3

[06]x1

[07a]x1

[07b]x1

[10]x1

# You will need

To assemble your product (Tools not provided).

[02]x1

[05]x3

[01]x1

[03]x1

[01]x1

[06]x1

[04]x3

[07a]x1

[07b]x1

Regularly check moving parts such as rollers and hinges to ensure they are secure and adjusted correctly. Tighten and adjust where required. Also check all sealed joints to ensure seal has not deteriorated. Re-seal if required.